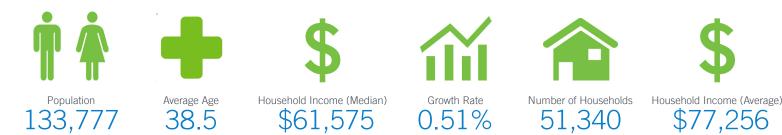

## Demographics (10 Minute Drive Time)

# Daytime Population 145,885 (10 Minute Drive Time)

#### 5 Mile Radius 178,977

177,026 \$61,584 66.268

10 Minute DT

138,989

145,885

\$61,575

51,340