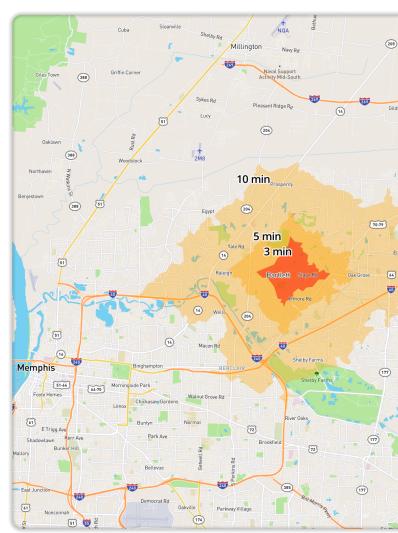

## Demographics (10 Minute Drive Time)

# Daytime Population 145,885 (10 Minute Drive Time)

#### 5 Mile Radius 178,977

177,026 \$61,584 66.268

10 Minute DT

138,989

145,885

\$61,575

51,340