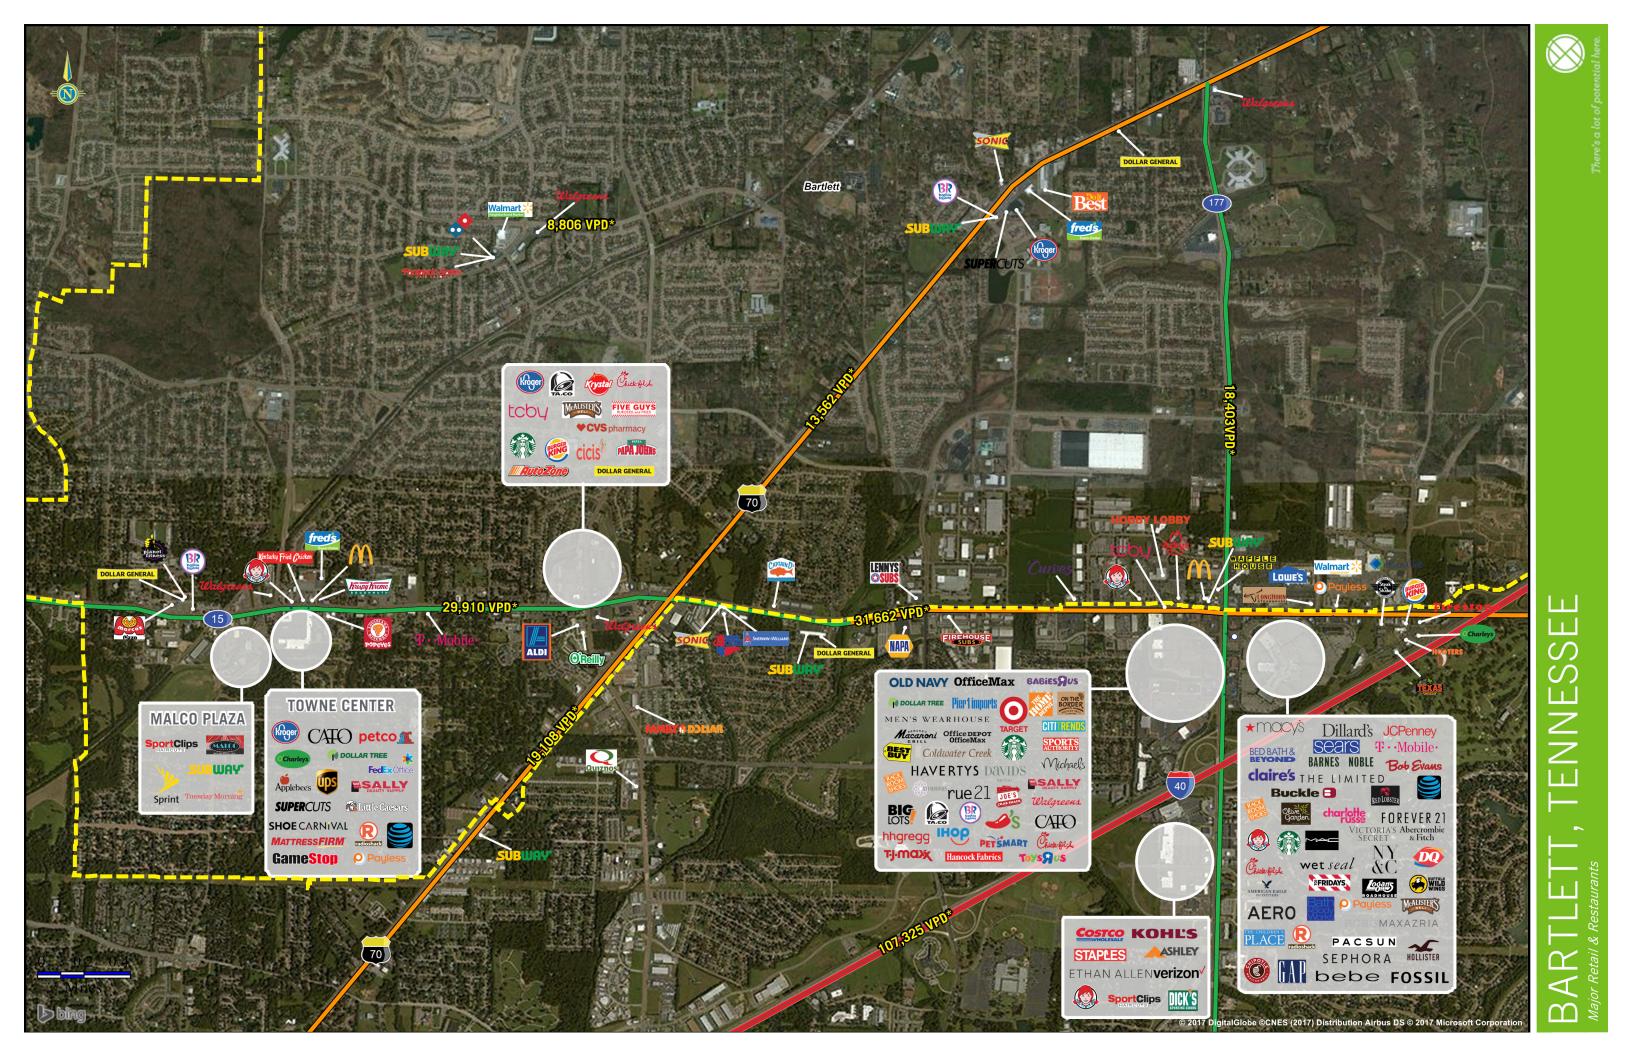

## **Focus Properties**

Retail Strategies has a catalogue of retail commercial real estate properties in this market.

For more information, please contact the Portfolio Director and/or Retail Development Director listed on the front of this guide.

# **Focus Categories**

€ 🚳 💥 🍝

The top categories for focused growth in the municipality are pulled from a combination of leakage reports, peer analysis, retail trends and real estate intuition. Although these are the top categories, Retail Strategies' efforts are inclusive beyond the defined list. Let us know how we can help you find a site!